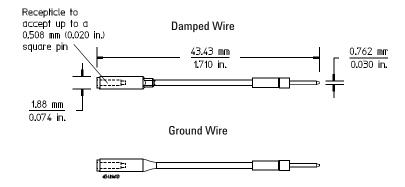

## **Overview**

The Agilent E5411A Damped Wire Accessory is designed to work with Agilent E5382A and E5383A single-ended flying leads to probe devices with 2mm spacing. Individual grounding is recommended for higher frequency signals. This is a damped wire accessory. Refer to the following document for more information:

 $Logic\ Analyzer\ Probing\ Techniques\ for\ High-Speed\ Digital\ Systems\ http://cp.literature.agilent.com/litweb/pdf/5988-9125EN.pdf$ 





## **Dimensions**



## **Replacement Part**

Replacement number: E5411A

© Agilent Technologies, Inc. 2004 Printed in U.S.A December 2004



Manual part number E5411-92000