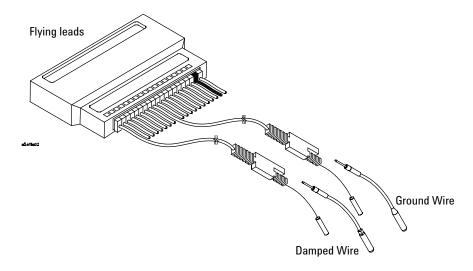

## **Overview**

The Agilent E5411A Damped Wire Accessory is designed to work with Agilent E5382A and E5383A single-ended flying leads to probe devices with 2mm spacing. Individual grounding is recommended for higher frequency signals. This is a damped wire accessory. Refer to the following document for more information: